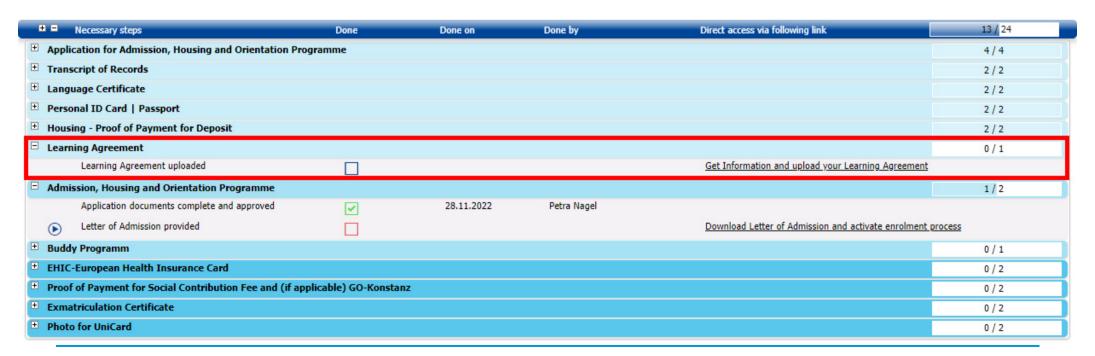

## 1) Mobility Online (work-flow)

a) Admission (deadline was 15.11.2023)

Complete tasks in work-flow (housing, admission, orientation programme)

**Learning Agreement** 

**Learning Agreement is NOT relevant for admission!** 

## 1) Mobility Online (work-flow)

#### a) Admission (deadline was 15.11.2023)

Complete tasks in work-flow (housing, admission, orientation programme)

Learning Agreement (is NOT relevant for admission)

Download Letter of Admission to activate enrolment process!!!