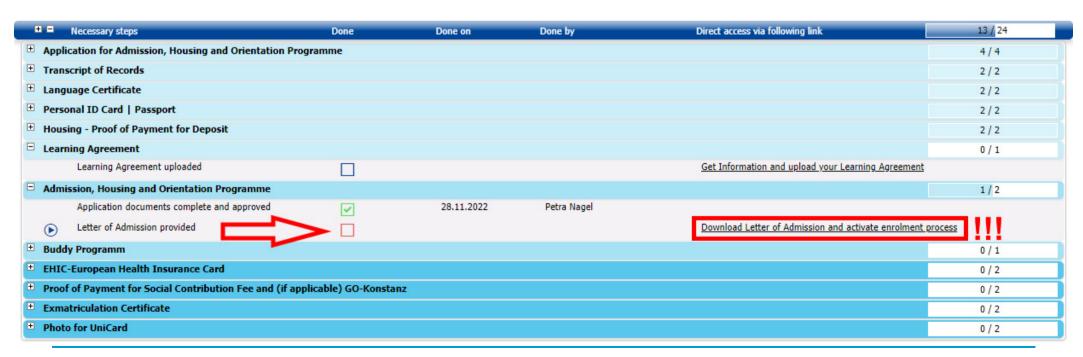

#### a) Admission (deadline was 15.11.2023)

Complete tasks in work-flow (housing, admission, orientation programme)

Learning Agreement (is NOT relevant for admission)

Download Letter of Admission to activate enrolment process!!!

#### a) Admission (deadline was 15.11.2023)

V

Complete tasks in work-flow (housing, admission, orientation programme)

Learning Agreement (is NOT relevant for admission)

Download Letter of Admission to activate enrolment process!!!

Select, if you'd like to join Buddy Programme to activate enrolment process!!!