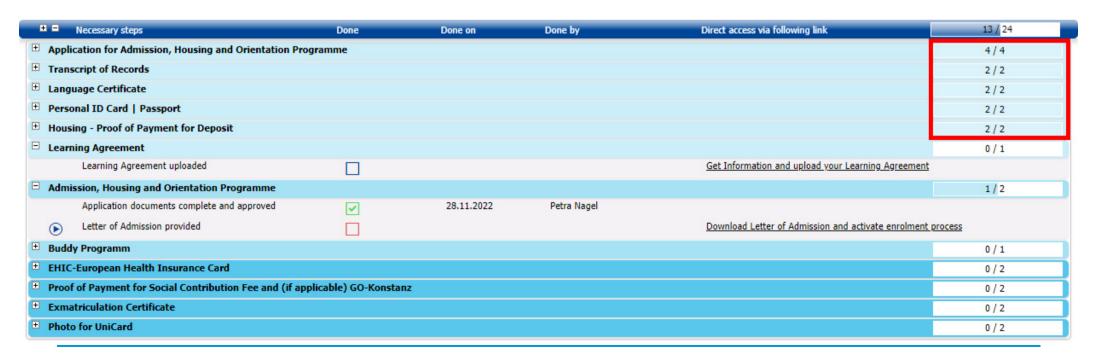

## 1) Mobility Online (work-flow)

a) Admission (deadline was 15.11.2023)

Complete tasks in work-flow (housing, admission, orientation programme)

**Learning Agreement** 

**Learning Agreement is NOT relevant for admission!** 

## 1) Mobility Online (work-flow)

#### a) Admission (deadline was 15.11.2023)

Complete tasks in work-flow (housing, admission, orientation programme)

Learning Agreement (is NOT relevant for admission)

Download Letter of Admission to activate enrolment process!!!