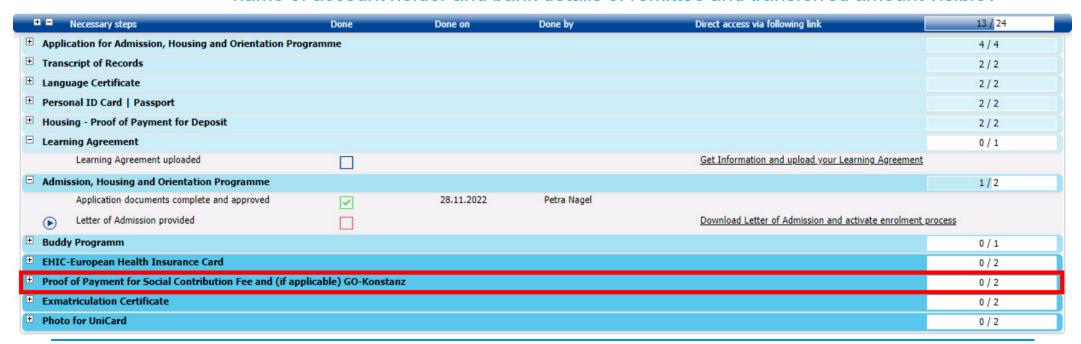

## 1) Mobility Online (work-flow)

b) Enrollment (deadline is 15.01.2024)

**EHIC/Provisional Replacement Certificate** 

Payment for Social Contribution Fee and (if applicable) GO-Konstanz

- Transfer voucher from your bank with:
  - bank details of University of Konstanz (purpose of payment!)
  - name of account holder and bank details of remittee and transferred amount visible?

#### b) Enrollment (deadline is 15.01.2024)

**EHIC/Provisional Replacement Certificate** 

Payment for Social Contribution Fee and (if applicable) GO-Konstanz

Exmatriculation Certificate ("Exmatrikulationsbescheinigung")