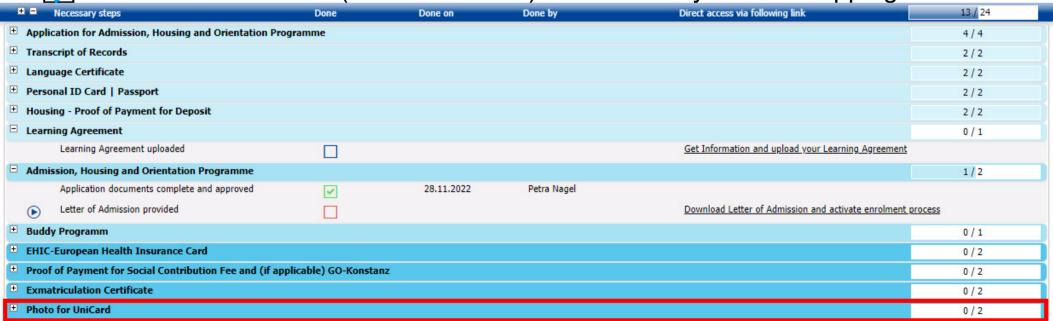

#### b) Enrollment (deadline is 15.01.2024)

**EHIC/Provisional Replacement Certificate** 

Payment for Social Contribution Fee and (if applicable) GO-Konstanz

Exmatriculation Certificate ("Exmatrikulationsbescheinigung")