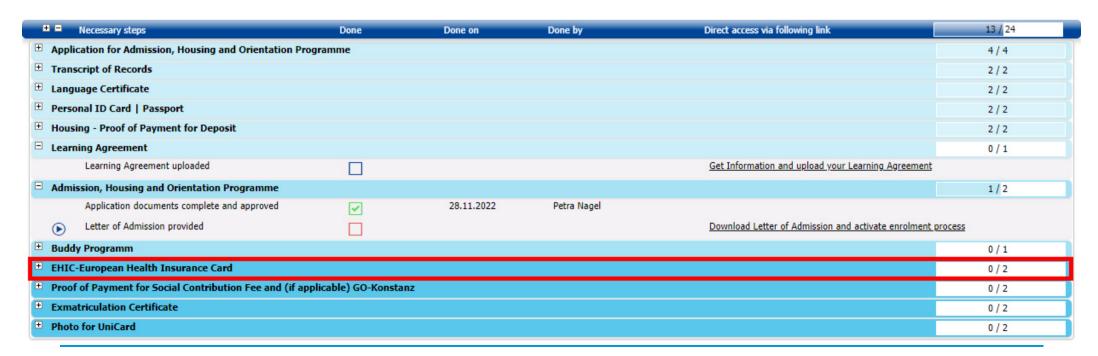

#### **EHIC/Provisional Replacement Certificate**

- Both sides of the card required
- Validity period must cover entire duration of admitted studies (full semester)
- Please apply for the EHIC (UK: GHIC) as soon as possible (can take several weeks!)
- If you are 30 years or older: private health insurance sufficient

## 1) Mobility Online (work-flow)

b) Enrollment (deadline is 15.01.2024)

**EHIC/Provisional Replacement Certificate** 

Payment for Social Contribution Fee and (if applicable) GO-Konstanz

- Transfer voucher from your bank with:
  - bank details of University of Konstanz (purpose of payment!)
  - name of account holder and bank details of remittee and transferred amount visible?