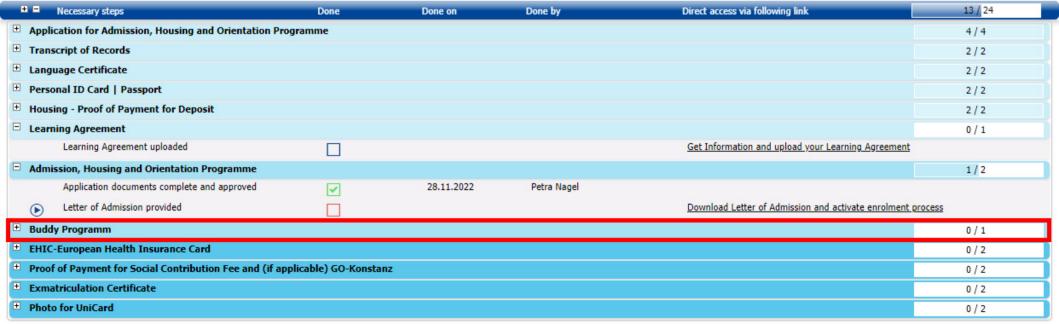

#### a) Admission (deadline was 15.11.2023)

V

Complete tasks in work-flow (housing, admission, orientation programme)

Learning Agreement (is NOT relevant for admission)

Download Letter of Admission to activate enrolment process!!!

Select, if you'd like to join Buddy Programme to activate enrolment process!!!